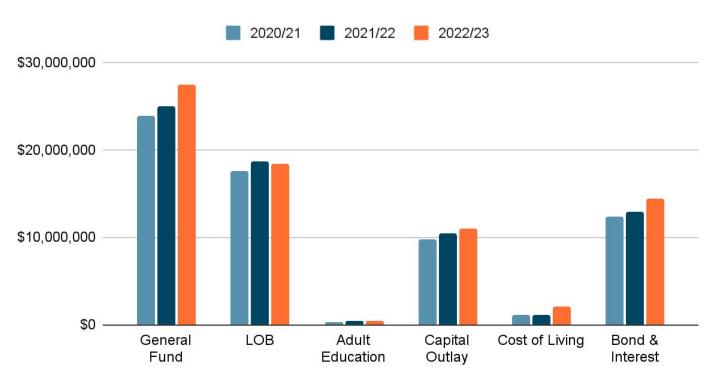

# **Local Option Budget (LOB)**

The Local Option Budget is based on a percentage of the General fund.

Maximum authorized is 33% originally passed in 2015 election

LOB budget calculation:

Excludes Virtual enrollment & Fort Hays State Math & Science Academy weighting

Includes Special Education weighting, the higher of 2008/09 or current year.