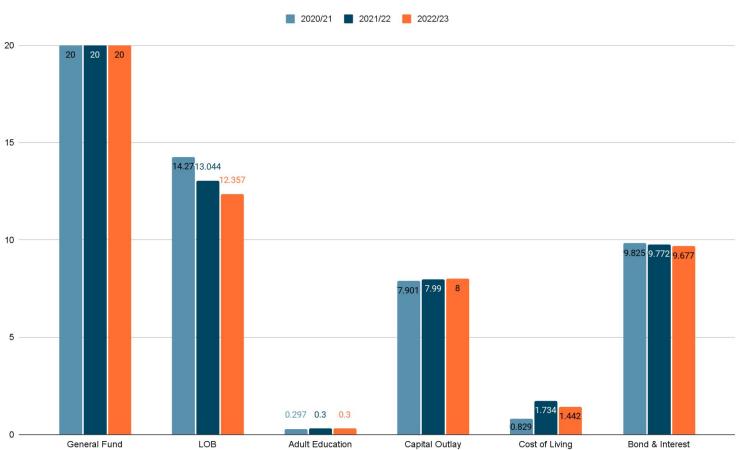

ience Academy if we have student(s) attending





#### Virtual enrollment

Virtual enrollment is funded at a different rate than on-site student enrollment.

Virtual enrollment is paid as follows:

Full time Virtual enrollment = \$5,600 per FTE Part time Virtual enrollment = \$2,800 per FTE

Virtual credits for students age 19 or under that dropped out, and students 20 or older, are funded at \$709 per credit hour.





# **Local Option Budget (LOB)**

The Local Option Budget is based on a percentage of the General fund.

Maximum authorized is 33% originally passed in 2015 election

LOB budget calculation:

Excludes Virtual enrollment & Fort Hays State Math & Science Academy weighting

Includes Special Education weighting, the higher of 2008/09 or current year.





#### **Mill Levies**





### **Taxes Levied**







#### **Code 99 for publication**

|                                       | 9    | 2020-2021 Ad  | ctual                                   | 2021-2022 Ad | ctual  | 2022-202     | 3 Proposed Budge